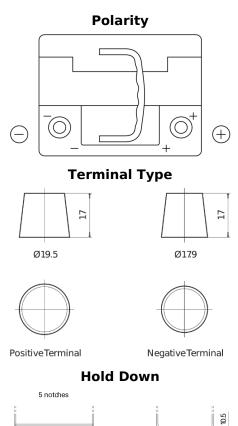

## **High-Tech TA472**

| Part number                    | TA472         |
|--------------------------------|---------------|
| Technology                     | Flooded       |
| EAN/GTIN                       | 3661024054263 |
| Voltage                        | 12 V          |
| Capacity                       | 47.0 Ah       |
| CCA                            | 450 A         |
| Length                         | 207 mm        |
| Width                          | 175 mm        |
| Height                         | 175 mm        |
| Box size                       | LB1           |
| Polarity                       | ETN 0         |
| Terminal Type                  | EN taper post |
| Hold Down                      | B13           |
| Weights (subject of variation) | 11.40 kg      |
|                                |               |