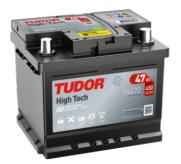

## **High-Tech TA472**

| Part number                    | TA472         |
|--------------------------------|---------------|
| Technology                     | Flooded       |
| EAN/GTIN                       | 3661024054263 |
| Voltage                        | 12 V          |
| Capacity                       | 47.0 Ah       |
| CCA                            | 450 A         |
| Length                         | 207 mm        |
| Width                          | 175 mm        |
| Height                         | 175 mm        |
| Box size                       | LB1           |
| Polarity                       | ETN 0         |
| Terminal Type                  | EN taper post |
| Hold Down                      | B13           |
| Weights (subject of variation) | 11.40 kg      |
|                                |               |