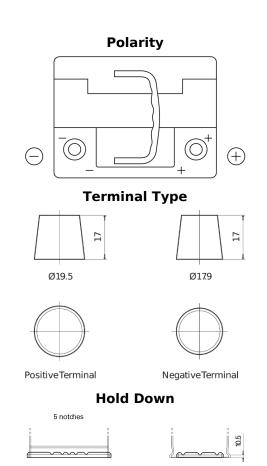

## **High-Tech TA530**

| Part number                    | TA530         |
|--------------------------------|---------------|
| Technology                     | Flooded       |
| EAN/GTIN                       | 3661024054201 |
| Voltage                        | 12 V          |
| Capacity                       | 53.0 Ah       |
| CCA                            | 540 A         |
| Length                         | 207 mm        |
| Width                          | 175 mm        |
| Height                         | 190 mm        |
| Box size                       | L01           |
| Polarity                       | ETN 0         |
| Terminal Type                  | EN taper post |
| Hold Down                      | B13           |
| Weights (subject of variation) | 12.70 kg      |
|                                |               |