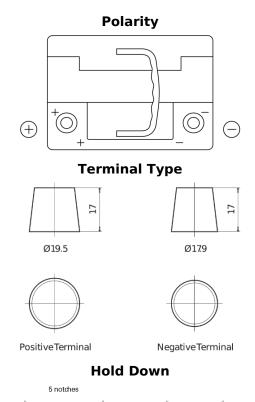

## High-Tech TA601

| Part number                    | TA601         |
|--------------------------------|---------------|
| Technology                     | Flooded       |
| EAN/GTIN                       | 3661024054232 |
| Voltage                        | 12 V          |
| Capacity                       | 60.0 Ah       |
| CCA                            | 600 A         |
| Length                         | 242 mm        |
| Width                          | 175 mm        |
| Height                         | 190 mm        |
| Box size                       | L02           |
| Polarity                       | ETN 1         |
| Terminal Type                  | EN taper post |
| Hold Down                      | B13           |
| Weights (subject of variation) | 15.00 kg      |