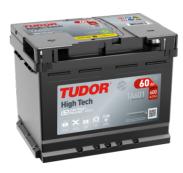

## High-Tech TA601

| Part number                    | TA601         |
|--------------------------------|---------------|
| Technology                     | Flooded       |
| EAN/GTIN                       | 3661024054232 |
| Voltage                        | 12 V          |
| Capacity                       | 60.0 Ah       |
| CCA                            | 600 A         |
| Length                         | 242 mm        |
| Width                          | 175 mm        |
| Height                         | 190 mm        |
| Box size                       | L02           |
| Polarity                       | ETN 1         |
| Terminal Type                  | EN taper post |
| Hold Down                      | B13           |
| Weights (subject of variation) | 15.00 kg      |