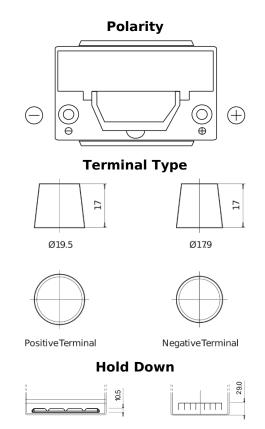

## **High-Tech TA754**

| Part number                    | TA754         |
|--------------------------------|---------------|
| Technology                     | Flooded       |
| EAN/GTIN                       | 3661024054164 |
| Voltage                        | 12 V          |
| Capacity                       | 75.0 Ah       |
| CCA                            | 630 A         |
| Length                         | 270 mm        |
| Width                          | 173 mm        |
| Height                         | 222 mm        |
| Box size                       | D26           |
| Polarity                       | ETN 0         |
| Terminal Type                  | EN taper post |
| Hold Down                      | Korean B1+B6  |
| Weights (subject of variation) | 17.40 kg      |