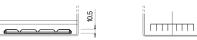

## **High-Tech TA755**

| Part number                    | TA755         |
|--------------------------------|---------------|
| Technology                     | Flooded       |
| EAN/GTIN                       | 3661024054171 |
| Voltage                        | 12 V          |
| Capacity                       | 75.0 Ah       |
| CCA                            | 630 A         |
| Length                         | 270 mm        |
| Width                          | 173 mm        |
| Height                         | 222 mm        |
| Box size                       | D26           |
| Polarity                       | ETN 1         |
| Terminal Type                  | EN taper post |
| Hold Down                      | Korean B1+B6  |
| Weights (subject of variation) | 17.40 kg      |