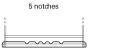

## Polarity Terminal Type Ø19.5 Ø179 Positive Terminal

Hold Down

Design, features and specifications are subject to change without notice. We disclaim any representation or warranty, express or implied, concerning the data or recommendations, and in no event shall be liable for any loss or damage claimed to have arisen as a result. Some products may not be available in your local market.