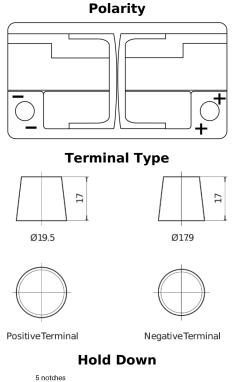

## **High-Tech TA900**

| Part number                    | TA900         |
|--------------------------------|---------------|
| Technology                     | Flooded       |
| EAN/GTIN                       | 3661024056472 |
| Voltage                        | 12 V          |
| Capacity                       | 90.0 Ah       |
| CCA                            | 720 A         |
| Length                         | 315 mm        |
| Width                          | 175 mm        |
| Height                         | 190 mm        |
| Box size                       | L04           |
| Polarity                       | ETN 0         |
| Terminal Type                  | EN taper post |
| Hold Down                      | B13           |
| Weights (subject of variation) | 19.70 kg      |