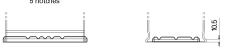

## **High-Tech TA900**

| Part number                    | TA900         |
|--------------------------------|---------------|
| Technology                     | Flooded       |
| EAN/GTIN                       | 3661024056472 |
| Voltage                        | 12 V          |
| Capacity                       | 90.0 Ah       |
| CCA                            | 720 A         |
| Length                         | 315 mm        |
| Width                          | 175 mm        |
| Height                         | 190 mm        |
| Box size                       | L04           |
| Polarity                       | ETN 0         |
| Terminal Type                  | EN taper post |
| Hold Down                      | B13           |
| Weights (subject of variation) | 19.70 kg      |