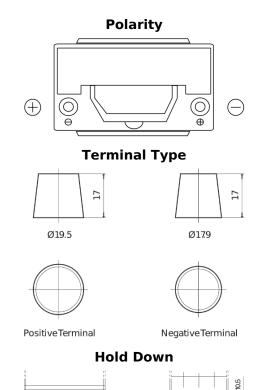

## **High-Tech TA954**

loss or damage claimed to have arisen as a result. Some products may not be available in your local market.

| Part number                    | TA954         |
|--------------------------------|---------------|
| Technology                     | Flooded       |
| EAN/GTIN                       | 3661024054188 |
| Voltage                        | 12 V          |
| Capacity                       | 95.0 Ah       |
| CCA                            | 800 A         |
| Length                         | 306 mm        |
| Width                          | 173 mm        |
| Height                         | 222 mm        |
| Box size                       | D31           |
| Polarity                       | ETN 0         |
| Terminal Type                  | EN taper post |
| Hold Down                      | Korean B1     |
| Weights (subject of variation) | 21.40 kg      |