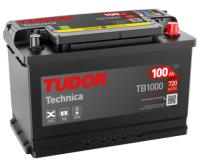

## **Technica TB1000**

| Part number                    | TB1000        |
|--------------------------------|---------------|
| Technology                     | Flooded       |
| EAN/GTIN                       | 3661024054713 |
| Voltage                        | 12 V          |
| Capacity                       | 100.0 Ah      |
| CCA                            | 720 A         |
| Length                         | 315 mm        |
| Width                          | 175 mm        |
| Height                         | 205 mm        |
| Box size                       | LH4           |
| Polarity                       | ETN 0         |
| Terminal Type                  | EN taper post |
| Hold Down                      | B13           |
| Weights (subject of variation) | 21.90 kg      |