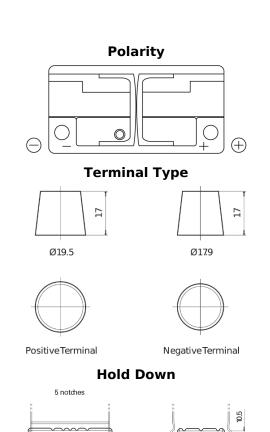

## Technica TB1100

| Part number                    | TB1100        |
|--------------------------------|---------------|
| Technology                     | Flooded       |
| EAN/GTIN                       | 3661024056236 |
| Voltage                        | 12 V          |
| Capacity                       | 110.0 Ah      |
| CCA                            | 850 A         |
| Length                         | 392 mm        |
| Width                          | 175 mm        |
| Height                         | 190 mm        |
| Box size                       | L06           |
| Polarity                       | ETN 0         |
| Terminal Type                  | EN taper post |
| Hold Down                      | B13           |
| Weights (subject of variation) | 26.30 kg      |
|                                |               |