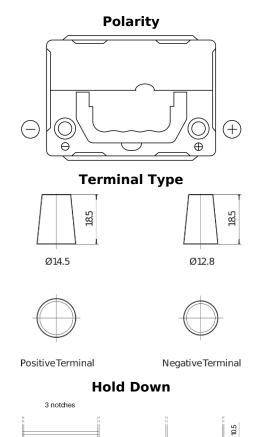

## **Technica TB356A**

| Part number                    | TB356A         |
|--------------------------------|----------------|
| Technology                     | Flooded        |
| EAN/GTIN                       | 3661024054881  |
| Voltage                        | 12 V           |
| Capacity                       | 35.0 Ah        |
| CCA                            | 240 A          |
| Length                         | 187 mm         |
| Width                          | 127 mm         |
| Height                         | 220 mm         |
| Box size                       | B19            |
| Polarity                       | ETN 0          |
| Terminal Type                  | JIS taper post |
| Hold Down                      | Korean B1 Long |
| Weights (subject of variation) | 8.90 kg        |