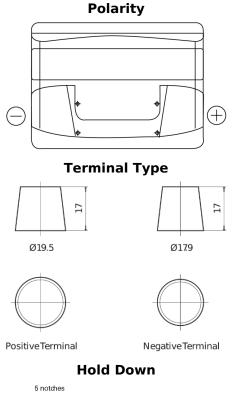

## **Technica TB442**

| Part number                    | TB442         |
|--------------------------------|---------------|
| Technology                     | Flooded       |
| EAN/GTIN                       | 3661024054607 |
| Voltage                        | 12 V          |
| Capacity                       | 44.0 Ah       |
| CCA                            | 420 A         |
| Length                         | 207 mm        |
| Width                          | 175 mm        |
| Height                         | 175 mm        |
| Box size                       | LB1           |
| Polarity                       | ETN 0         |
| Terminal Type                  | EN taper post |
| Hold Down                      | B13           |
| Weights (subject of variation) | 10.60 kg      |