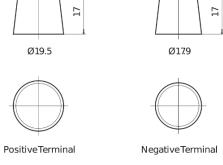

## **Technica TB450**

| Part number                    | TB450         |
|--------------------------------|---------------|
| Technology                     | Flooded       |
| EAN/GTIN                       | 3661024054492 |
| Voltage                        | 12 V          |
| Capacity                       | 45.0 Ah       |
| CCA                            | 330 A         |
| Length                         | 220 mm        |
| Width                          | 135 mm        |
| Height                         | 225 mm        |
| Box size                       | E02           |
| Polarity                       | ETN 0         |
| Terminal Type                  | EN taper post |
| Hold Down                      | B1            |
| Weights (subject of variation) | 12.50 kg      |