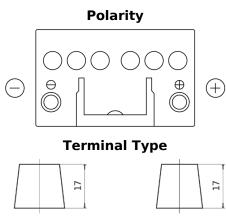

## **Technica TB450**

| Part number                    | TB450         |
|--------------------------------|---------------|
| Technology                     | Flooded       |
| EAN/GTIN                       | 3661024054492 |
| Voltage                        | 12 V          |
| Capacity                       | 45.0 Ah       |
| CCA                            | 330 A         |
| Length                         | 220 mm        |
| Width                          | 135 mm        |
| Height                         | 225 mm        |
| Box size                       | E02           |
| Polarity                       | ETN 0         |
| Terminal Type                  | EN taper post |
| Hold Down                      | B1            |
| Weights (subject of variation) | 12.50 kg      |