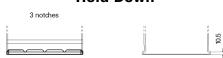

## **Technica TB450**

| Part number                    | TB450         |
|--------------------------------|---------------|
| Technology                     | Flooded       |
| EAN/GTIN                       | 3661024054492 |
| Voltage                        | 12 V          |
| Capacity                       | 45.0 Ah       |
| CCA                            | 330 A         |
| Length                         | 220 mm        |
| Width                          | 135 mm        |
| Height                         | 225 mm        |
| Box size                       | E02           |
| Polarity                       | ETN 0         |
| Terminal Type                  | EN taper post |
| Hold Down                      | B1            |
| Weights (subject of variation) | 12.50 kg      |

## **Hold Down**

Design, features and specifications are subject to change without notice. We disclaim any representation or warranty, express or implied, concerning the data or recommendations, and in no event shall be liable for any loss or damage claimed to have arisen as a result. Some products may not be available in your local market.