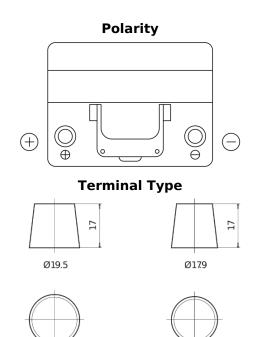

## Plus CB605

| Part number                    | CB605         |
|--------------------------------|---------------|
| Technology                     | Flooded       |
| EAN/GTIN                       | 3661024014427 |
| Voltage                        | 12 V          |
| Capacity                       | 60.0 Ah       |
| CCA                            | 480 A         |
| Length                         | 230 mm        |
| Width                          | 173 mm        |
| Height                         | 222 mm        |
| Box size                       | D23           |
| Polarity                       | ETN 1         |
| Terminal Type                  | EN taper post |
| Hold Down                      | Korean B1     |
| Weights (subject of variation) | 14.60 kg      |

**Hold Down** 

NegativeTerminal

PositiveTerminal

Design, features and specifications are subject to change without notice. We disclaim any representation or warranty, express or implied, concerning the data or recommendations, and in no event shall be liable for any loss or damage claimed to have arisen as a result. Some products may not be available in your local market.