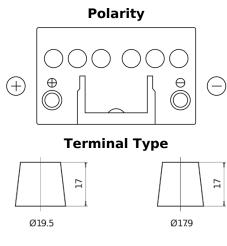

## **Technica TB451**

| Part number                    | TB451         |
|--------------------------------|---------------|
| Technology                     | Flooded       |
| EAN/GTIN                       | 3661024054485 |
| Voltage                        | 12 V          |
| Capacity                       | 45.0 Ah       |
| CCA                            | 330 A         |
| Length                         | 220 mm        |
| Width                          | 135 mm        |
| Height                         | 225 mm        |
| Box size                       | E02           |
| Polarity                       | ETN 1         |
| Terminal Type                  | EN taper post |
| Hold Down                      | B1            |
| Weights (subject of variation) | 12.50 kg      |