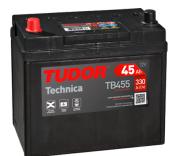

## **Technica TB455**

| Part number         | TB455         | Polarity                            |
|---------------------|---------------|-------------------------------------|
| Technology          | Flooded       |                                     |
| EAN/GTIN            | 3661024054386 |                                     |
| Voltage             | 12 V          |                                     |
| Capacity            | 45.0 Ah       |                                     |
| CCA                 | 330 A         |                                     |
| Length              | 237 mm        | Terminal Type                       |
| Width               | 127 mm        |                                     |
| Height              | 227 mm        | 17                                  |
| Box size            | B24           | Ø19.5 Ø179                          |
| Polarity            | ETN 1         |                                     |
| Terminal Type       | EN taper post | $\square$                           |
| Hold Down           | B0            |                                     |
| Weights (subject of | 11.40 kg      |                                     |
| variation)          |               | Positive Terminal Negative Terminal |
|                     |               | Hold Down                           |
|                     |               |                                     |