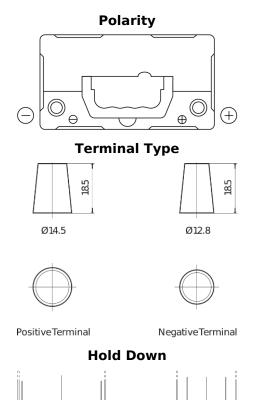

## **Technica TB456**

| Part number                    | TB456          |
|--------------------------------|----------------|
| Technology                     | Flooded        |
| EAN/GTIN                       | 3661024054355  |
| Voltage                        | 12 V           |
| Capacity                       | 45.0 Ah        |
| CCA                            | 330 A          |
| Length                         | 237 mm         |
| Width                          | 127 mm         |
| Height                         | 227 mm         |
| Box size                       | B24            |
| Polarity                       | ETN 0          |
| Terminal Type                  | JIS taper post |
| Hold Down                      | В0             |
| Weights (subject of variation) | 11.40 kg       |