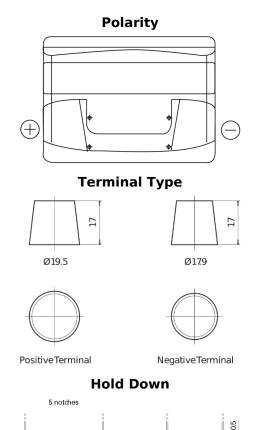

## **Technica TB501**

| Part number                    | TB501         |
|--------------------------------|---------------|
| Technology                     | Flooded       |
| EAN/GTIN                       | 3661024054522 |
| Voltage                        | 12 V          |
| Capacity                       | 50.0 Ah       |
| CCA                            | 450 A         |
| Length                         | 207 mm        |
| Width                          | 175 mm        |
| Height                         | 190 mm        |
| Box size                       | L01           |
| Polarity                       | ETN 1         |
| Terminal Type                  | EN taper post |
| Hold Down                      | B13           |
| Weights (subject of variation) | 12.20 kg      |