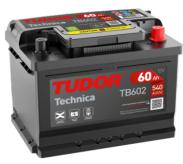

## **Technica TB602**

| Part number                    | TB602         |
|--------------------------------|---------------|
| Technology                     | Flooded       |
| EAN/GTIN                       | 3661024054638 |
| Voltage                        | 12 V          |
| Capacity                       | 60.0 Ah       |
| CCA                            | 540 A         |
| Length                         | 242 mm        |
| Width                          | 175 mm        |
| Height                         | 175 mm        |
| Box size                       | LB2           |
| Polarity                       | ETN 0         |
| Terminal Type                  | EN taper post |
| Hold Down                      | B13           |
| Weights (subject of variation) | 12.90 kg      |