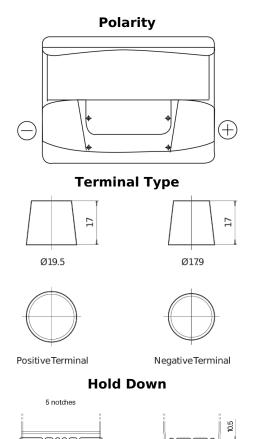

## **Technica TB602**

| Part number                    | TB602         |
|--------------------------------|---------------|
| Technology                     | Flooded       |
| EAN/GTIN                       | 3661024054638 |
| Voltage                        | 12 V          |
| Capacity                       | 60.0 Ah       |
| CCA                            | 540 A         |
| Length                         | 242 mm        |
| Width                          | 175 mm        |
| Height                         | 175 mm        |
| Box size                       | LB2           |
| Polarity                       | ETN 0         |
| Terminal Type                  | EN taper post |
| Hold Down                      | B13           |
| Weights (subject of variation) | 12.90 kg      |