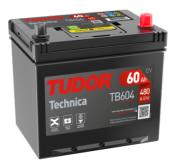

## Technica TB604

| Part number                    | TB604         |  |
|--------------------------------|---------------|--|
| Technology                     | Flooded       |  |
| EAN/GTIN                       | 3661024054416 |  |
| Voltage                        | 12 V          |  |
| Capacity                       | 60.0 Ah       |  |
| CCA                            | 480 A         |  |
| Length                         | 230 mm        |  |
| Width                          | 173 mm        |  |
| Height                         | 222 mm        |  |
| Box size                       | D23           |  |
| Polarity                       | ETN 0         |  |
| Terminal Type                  | EN taper post |  |
| Hold Down                      | Korean B1     |  |
| Weights (subject of variation) | 14.60 kg      |  |
|                                |               |  |