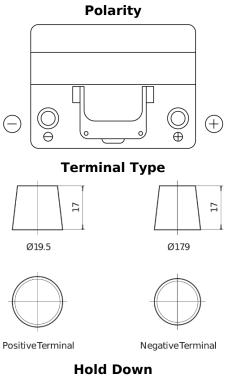

## Technica TB604

| Part number                    | TB604         |  |
|--------------------------------|---------------|--|
| Technology                     | Flooded       |  |
| EAN/GTIN                       | 3661024054416 |  |
| Voltage                        | 12 V          |  |
| Capacity                       | 60.0 Ah       |  |
| CCA                            | 480 A         |  |
| Length                         | 230 mm        |  |
| Width                          | 173 mm        |  |
| Height                         | 222 mm        |  |
| Box size                       | D23           |  |
| Polarity                       | ETN 0         |  |
| Terminal Type                  | EN taper post |  |
| Hold Down                      | Korean B1     |  |
| Weights (subject of variation) | 14.60 kg      |  |
|                                |               |  |