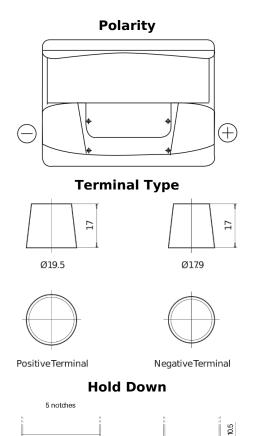

## **Technica TB620**

| Part number                    | TB620         |
|--------------------------------|---------------|
| Technology                     | Flooded       |
| EAN/GTIN                       | 3661024054539 |
| Voltage                        | 12 V          |
| Capacity                       | 62.0 Ah       |
| CCA                            | 540 A         |
| Length                         | 242 mm        |
| Width                          | 175 mm        |
| Height                         | 190 mm        |
| Box size                       | L02           |
| Polarity                       | ETN 0         |
| Terminal Type                  | EN taper post |
| Hold Down                      | B13           |
| Weights (subject of variation) | 14.20 kg      |