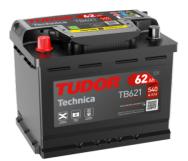

## Technica TB621

| Part number         | TB621         |
|---------------------|---------------|
| Technology          | Flooded       |
| EAN/GTIN            | 3661024054546 |
| Voltage             | 12 V          |
| Capacity            | 62.0 Ah       |
| CCA                 | 540 A         |
| Length              | 242 mm        |
| Width               | 175 mm        |
| Height              | 190 mm        |
| Box size            | L02           |
| Polarity            | ETN 1         |
| Terminal Type       | EN taper post |
| Hold Down           | B13           |
| Weights (subject of | 14.20 kg      |
| variation)          |               |