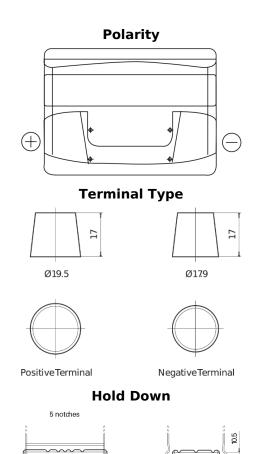

## Technica TB621

| Part number         | TB621         |
|---------------------|---------------|
| Technology          | Flooded       |
| EAN/GTIN            | 3661024054546 |
| Voltage             | 12 V          |
| Capacity            | 62.0 Ah       |
| CCA                 | 540 A         |
| Length              | 242 mm        |
| Width               | 175 mm        |
| Height              | 190 mm        |
| Box size            | L02           |
| Polarity            | ETN 1         |
| Terminal Type       | EN taper post |
| Hold Down           | B13           |
| Weights (subject of | 14.20 kg      |
| variation)          |               |