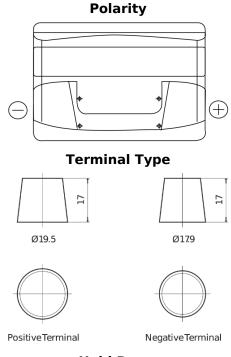

## **Technica TB712**

| Part number                    | TB712         |
|--------------------------------|---------------|
| Technology                     | Flooded       |
| EAN/GTIN                       | 3661024054645 |
| Voltage                        | 12 V          |
| Capacity                       | 71.0 Ah       |
| CCA                            | 670 A         |
| Length                         | 278 mm        |
| Width                          | 175 mm        |
| Height                         | 175 mm        |
| Box size                       | LB3           |
| Polarity                       | ETN 0         |
| Terminal Type                  | EN taper post |
| Hold Down                      | B13           |
| Weights (subject of variation) | 15.30 kg      |

## **Hold Down**

Design, features and specifications are subject to change without notice. We disclaim any representation or warranty, express or implied, concerning the data or recommendations, and in no event shall be liable for any loss or damage claimed to have arisen as a result. Some products may not be available in your local market.