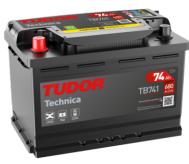

## **Technica TB741**

| Part number                    | TB741         |
|--------------------------------|---------------|
| Technology                     | Flooded       |
| EAN/GTIN                       | 3661024054560 |
| Voltage                        | 12 V          |
| Capacity                       | 74.0 Ah       |
| CCA                            | 680 A         |
| Length                         | 278 mm        |
| Width                          | 175 mm        |
| Height                         | 190 mm        |
| Box size                       | L03           |
| Polarity                       | ETN 1         |
| Terminal Type                  | EN taper post |
| Hold Down                      | B13           |
| Weights (subject of variation) | 16.60 kg      |