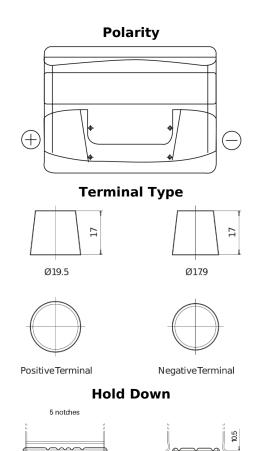

## Plus CB621

| Part number                    | CB621         |
|--------------------------------|---------------|
| Technology                     | Flooded       |
| EAN/GTIN                       | 3661024014540 |
| Voltage                        | 12 V          |
| Capacity                       | 62.0 Ah       |
| CCA                            | 540 A         |
| Length                         | 242 mm        |
| Width                          | 175 mm        |
| Height                         | 190 mm        |
| Box size                       | L02           |
| Polarity                       | ETN 1         |
| Terminal Type                  | EN taper post |
| Hold Down                      | B13           |
| Weights (subject of variation) | 14.20 kg      |
|                                |               |