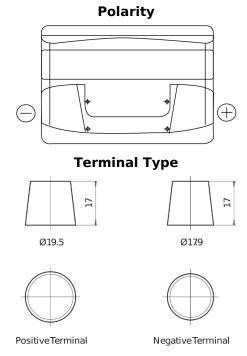

## **Technica TB800**

| Part number                    | TB800         |
|--------------------------------|---------------|
| Technology                     | Flooded       |
| EAN/GTIN                       | 3661024056465 |
| Voltage                        | 12 V          |
| Capacity                       | 80.0 Ah       |
| CCA                            | 640 A         |
| Length                         | 315 mm        |
| Width                          | 175 mm        |
| Height                         | 190 mm        |
| Box size                       | L04           |
| Polarity                       | ETN 0         |
| Terminal Type                  | EN taper post |
| Hold Down                      | B13           |
| Weights (subject of variation) | 19.00 kg      |