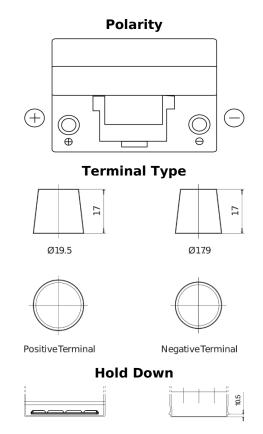

## **Technica TB955**

| Part number                    | TB955         |
|--------------------------------|---------------|
| Technology                     | Flooded       |
| EAN/GTIN                       | 3661024054461 |
| Voltage                        | 12 V          |
| Capacity                       | 95.0 Ah       |
| CCA                            | 760 A         |
| Length                         | 306 mm        |
| Width                          | 173 mm        |
| Height                         | 222 mm        |
| Box size                       | D31           |
| Polarity                       | ETN 1         |
| Terminal Type                  | EN taper post |
| Hold Down                      | Korean B1     |
| Weights (subject of variation) | 20.60 kg      |