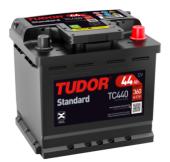

## **Standard TC440**

| Part number                    | TC440         | Polarity                            |  |
|--------------------------------|---------------|-------------------------------------|--|
| Technology                     | Flooded       |                                     |  |
| EAN/GTIN                       | 3661024054782 |                                     |  |
| Voltage                        | 12 V          |                                     |  |
| Capacity                       | 44.0 Ah       |                                     |  |
| CCA                            | 360 A         |                                     |  |
| Length                         | 207 mm        |                                     |  |
| Width                          | 175 mm        |                                     |  |
| Height                         | 190 mm        | Terminal Type                       |  |
| Box size                       | L01           |                                     |  |
| Polarity                       | ETN 0         |                                     |  |
| Terminal Type                  | EN taper post | Ø19.5 Ø179                          |  |
| Hold Down                      | B13           |                                     |  |
| Weights (subject of variation) | 11.10 kg      |                                     |  |
|                                |               |                                     |  |
|                                |               | Positive Terminal Negative Terminal |  |
|                                |               | Hold Down                           |  |
|                                |               | 5 notches                           |  |