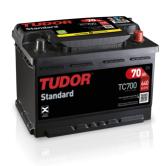

## **Standard TC700**

| Part number                    | TC700         |
|--------------------------------|---------------|
| Technology                     | Flooded       |
| EAN/GTIN                       | 3661024054829 |
| Voltage                        | 12 V          |
| Capacity                       | 70.0 Ah       |
| CCA                            | 640 A         |
| Length                         | 278 mm        |
| Width                          | 175 mm        |
| Height                         | 190 mm        |
| Box size                       | L03           |
| Polarity                       | ETN 0         |
| Terminal Type                  | EN taper post |
| Hold Down                      | B13           |
| Weights (subject of variation) | 16.00 kg      |