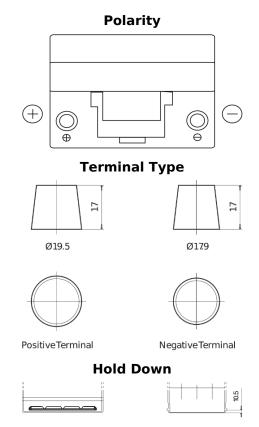

## **Standard TC905**

| Part number                    | TC905         |
|--------------------------------|---------------|
| Technology                     | Flooded       |
| EAN/GTIN                       | 3661024054768 |
| Voltage                        | 12 V          |
| Capacity                       | 90.0 Ah       |
| CCA                            | 680 A         |
| Length                         | 306 mm        |
| Width                          | 173 mm        |
| Height                         | 222 mm        |
| Box size                       | D31           |
| Polarity                       | ETN 1         |
| Terminal Type                  | EN taper post |
| Hold Down                      | Korean B1     |
| Weights (subject of variation) | 19.90 kg      |