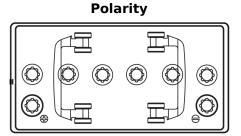

## Endurance+PRO Gel TD851T

| Part number                    | TD851T        |
|--------------------------------|---------------|
| Technology                     | GEL           |
| EAN/GTIN                       | 3661024057615 |
| Voltage                        | 12 V          |
| Capacity                       | 85.0 Ah       |
| CCA                            | 350 A         |
| Length                         | 349 mm        |
| Width                          | 175 mm        |
| Height                         | 235 mm        |
| Box size                       | D02           |
| Polarity                       | ETN 1         |
| Terminal Type                  | EN taper post |
| Hold Down                      | B0            |
| Weights (subject of variation) | 29.50 kg      |
|                                |               |

**Terminal Type** 

17

Ø19.5

NegativeTerminal

PositiveTerminal

Hold Down

| own |  |  |
|-----|--|--|
|     |  |  |

Design, features and specifications are subject to change without notice. We disclaim any representation or warranty, express or implied, concerning the data or recommendations, and in no event shall be liable for any loss or damage claimed to have arisen as a result. Some products may not be available in your local market.