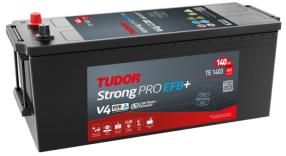

## StrongPRO EFB+ TE1403

| Part number                    | TE1403        |
|--------------------------------|---------------|
| Technology                     | EFB           |
| EAN/GTIN                       | 3661024055246 |
| Voltage                        | 12 V          |
| Capacity                       | 140.0 Ah      |
| CCA                            | 800 A         |
| Length                         | 513 mm        |
| Width                          | 189 mm        |
| Height                         | 223 mm        |
| Box size                       | D04           |
| Polarity                       | ETN 3         |
| Terminal Type                  | EN taper post |
| Hold Down                      | В0            |
| Weights (subject of variation) | 38.20 kg      |