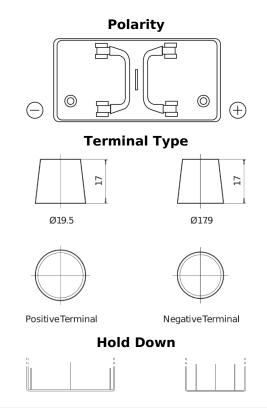

## PowerPRO TF1250

| Part number                    | TF1250        |
|--------------------------------|---------------|
| Technology                     | Flooded       |
| EAN/GTIN                       | 3661024057677 |
| Voltage                        | 12 V          |
| Capacity                       | 125.0 Ah      |
| CCA                            | 850 A         |
| Length                         | 349 mm        |
| Width                          | 175 mm        |
| Height                         | 285 mm        |
| Box size                       | D03           |
| Polarity                       | ETN 0         |
| Terminal Type                  | EN taper post |
| Hold Down                      | В0            |
| Weights (subject of variation) | 31.00 kg      |