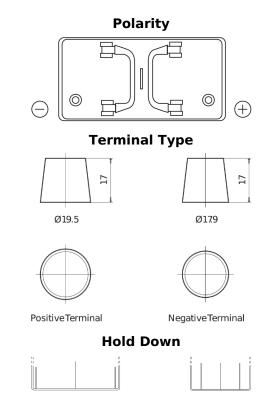

## **StartPRO TG1100**

| Part number                    | TG1100        |
|--------------------------------|---------------|
| Technology                     | Flooded       |
| EAN/GTIN                       | 3661024055376 |
| Voltage                        | 12 V          |
| Capacity                       | 110.0 Ah      |
| CCA                            | 750 A         |
| Length                         | 349 mm        |
| Width                          | 175 mm        |
| Height                         | 235 mm        |
| Box size                       | D02           |
| Polarity                       | ETN 0         |
| Terminal Type                  | EN taper post |
| Hold Down                      | В0            |
| Weights (subject of variation) | 25.40 kg      |
|                                |               |