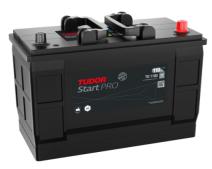

## **StartPRO TG1100**

| Part number                    | TG1100        |
|--------------------------------|---------------|
| Technology                     | Flooded       |
| EAN/GTIN                       | 3661024055376 |
| Voltage                        | 12 V          |
| Capacity                       | 110.0 Ah      |
| CCA                            | 750 A         |
| Length                         | 349 mm        |
| Width                          | 175 mm        |
| Height                         | 235 mm        |
| Box size                       | D02           |
| Polarity                       | ETN 0         |
| Terminal Type                  | EN taper post |
| Hold Down                      | В0            |
| Weights (subject of variation) | 25.40 kg      |
|                                |               |