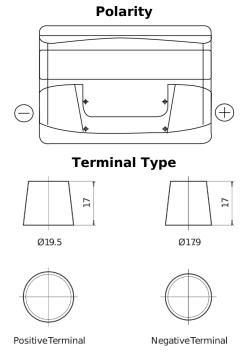

## Plus CB712

| Part number                    | CB712         |
|--------------------------------|---------------|
| Technology                     | Flooded       |
| EAN/GTIN                       | 3661024014649 |
| Voltage                        | 12 V          |
| Capacity                       | 71.0 Ah       |
| CCA                            | 670 A         |
| Length                         | 278 mm        |
| Width                          | 175 mm        |
| Height                         | 175 mm        |
| Box size                       | LB3           |
| Polarity                       | ETN 0         |
| Terminal Type                  | EN taper post |
| Hold Down                      | B13           |
| Weights (subject of variation) | 15.30 kg      |