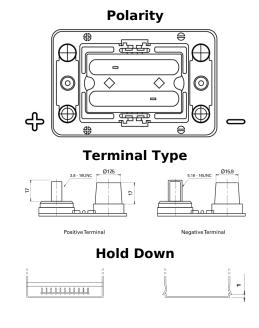

## PowerPRO Agri&Construction TJ050C

| Part number                    | TJ050C            |
|--------------------------------|-------------------|
| Technology                     | AGM               |
| EAN/GTIN                       | 3661024056793     |
| Voltage                        | 12 V              |
| Capacity                       | 50.0 Ah           |
| CCA                            | 800 A             |
| Length                         | 260 mm            |
| Width                          | 173 mm            |
| Height                         | 206 mm            |
| Box size                       | G34               |
| Polarity                       | ETN 1             |
| Terminal Type                  | SAE M 3/8"- 5/16" |
|                                | taper&stud        |
| Hold Down                      | B7                |
| Weights (subject of variation) | 17.90 kg          |