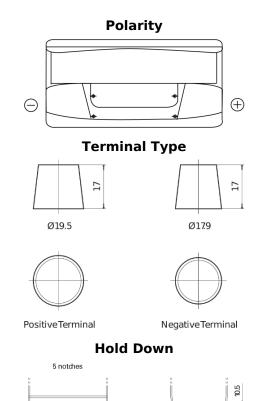

## PowerPRO Agri&Construction TJ1000

| Part number                    | TJ1000        |
|--------------------------------|---------------|
| Technology                     | Flooded       |
| EAN/GTIN                       | 3661024056809 |
| Voltage                        | 12 V          |
| Capacity                       | 100.0 Ah      |
| CCA                            | 850 A         |
| Length                         | 353 mm        |
| Width                          | 175 mm        |
| Height                         | 190 mm        |
| Box size                       | L05           |
| Polarity                       | ETN 0         |
| Terminal Type                  | EN taper post |
| Hold Down                      | B13           |
| Weights (subject of variation) | 21.80 kg      |