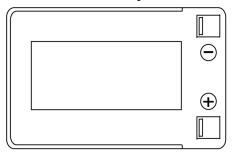

y TK143**





| Part number                    | TK143         |
|--------------------------------|---------------|
| Technology                     | AGM           |
| EAN/GTIN                       | 3661024056618 |
| Voltage                        | 12 V          |
| Capacity                       | 14.0 Ah       |
| CCA                            | 80 A          |
| Length                         | 150 mm        |
| Width                          | 100 mm        |
| Height                         | 100 mm        |
| Box size                       | C76           |
| Polarity                       | ETN 3         |
| Terminal Type                  | Screwed/Lug   |
| Hold Down                      | В0            |
| Weights (subject of variation) | 4.20 kg       |



## **Polarity**



## **Terminal Type**



Design, features and specifications are subject to change without notice. We disclaim any representation or warranty, express or implied, concerning the data or recommendations, and in no event shall be liable for any loss or damage claimed to have arisen as a result. Some products may not be available in your local market.