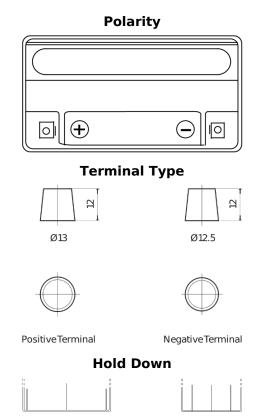

## **Start-Stop Auxiliary TK151**

| Part number                    | TK151                  |
|--------------------------------|------------------------|
| Technology                     | AGM                    |
| EAN/GTIN                       | 3661024056571          |
| Voltage                        | 12 V                   |
| Capacity                       | 15.0 Ah                |
| CCA                            | 200 A                  |
| Length                         | 150 mm                 |
| Width                          | 90 mm                  |
| Height                         | 145 mm                 |
| Box size                       | C56                    |
| Polarity                       | ETN 1                  |
| Terminal Type                  | Small taper post (JLR) |
| Hold Down                      | В0                     |
| Weights (subject of variation) | 4.80 kg                |