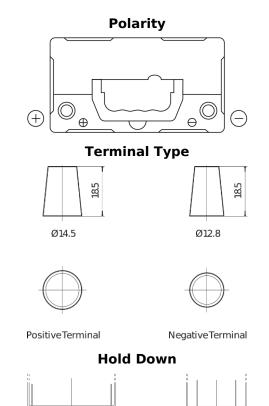

## **AGM TK457**

| Part number                    | TK457          |
|--------------------------------|----------------|
| Technology                     | AGM            |
| EAN/GTIN                       | 3661024057745  |
| Voltage                        | 12 V           |
| Capacity                       | 45.0 Ah        |
| CCA                            | 380 A          |
| Length                         | 237 mm         |
| Width                          | 127 mm         |
| Height                         | 227 mm         |
| Box size                       | B24            |
| Polarity                       | ETN 1          |
| Terminal Type                  | JIS taper post |
| Hold Down                      | В0             |
| Weights (subject of variation) | 13.50 kg       |