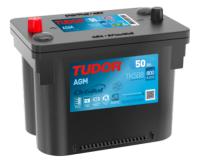

## **AGM TK508**

| Part number                    | TK508         |
|--------------------------------|---------------|
| Technology                     | AGM           |
| EAN/GTIN                       | 3661024056595 |
| Voltage                        | 12 V          |
| Capacity                       | 50.0 Ah       |
| CCA                            | 800 A         |
| Length                         | 260 mm        |
| Width                          | 173 mm        |
| Height                         | 206 mm        |
| Box size                       | G34           |
| Polarity                       | ETN 9         |
| Terminal Type                  | EN taper post |
| Hold Down                      | B7            |
| Weights (subject of variation) | 17.50 kg      |