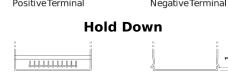

## PositiveTerminal Terminal Type Ø19.5 Ø179 NegativeTerminal Hold Down

Design, features and specifications are subject to change without notice. We disclaim any representation or warranty, express or implied, concerning the data or recommendations, and in no event shall be liable for any loss or damage claimed to have arisen as a result. Some products may not be available in your local market.