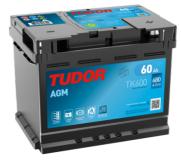

## **AGM TK600**

| Part number         | TK600         |
|---------------------|---------------|
| Technology          | AGM           |
| EAN/GTIN            | 3661024056502 |
| Voltage             | 12 V          |
| Capacity            | 60.0 Ah       |
| CCA                 | 680 A         |
| Length              | 242 mm        |
| Width               | 175 mm        |
| Height              | 190 mm        |
| Box size            | L02           |
| Polarity            | ETN 0         |
| Terminal Type       | EN taper post |
| Hold Down           | B13           |
| Weights (subject of | 17.90 kg      |
| variation)          |               |