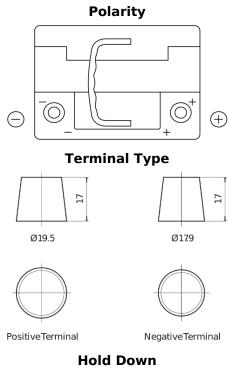

## **AGM TK600**

| Part number         | TK600         |
|---------------------|---------------|
| Technology          | AGM           |
| EAN/GTIN            | 3661024056502 |
| Voltage             | 12 V          |
| Capacity            | 60.0 Ah       |
| CCA                 | 680 A         |
| Length              | 242 mm        |
| Width               | 175 mm        |
| Height              | 190 mm        |
| Box size            | L02           |
| Polarity            | ETN 0         |
| Terminal Type       | EN taper post |
| Hold Down           | B13           |
| Weights (subject of | 17.90 kg      |
| variation)          |               |