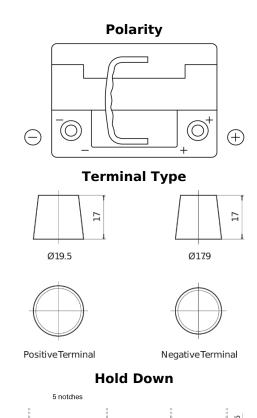

## **AGM TK620**

| Part number                    | TK620         |
|--------------------------------|---------------|
| Technology                     | AGM           |
| EAN/GTIN                       | 3661024057622 |
| Voltage                        | 12 V          |
| Capacity                       | 62.0 Ah       |
| CCA                            | 680 A         |
| Length                         | 242 mm        |
| Width                          | 175 mm        |
| Height                         | 190 mm        |
| Box size                       | L02           |
| Polarity                       | ETN 0         |
| Terminal Type                  | EN taper post |
| Hold Down                      | B13           |
| Weights (subject of variation) | 17.90 kg      |