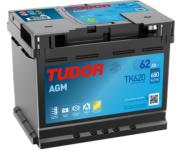

## **AGM TK620**

| Part number                    | TK620         |
|--------------------------------|---------------|
| Technology                     | AGM           |
| EAN/GTIN                       | 3661024057622 |
| Voltage                        | 12 V          |
| Capacity                       | 62.0 Ah       |
| CCA                            | 680 A         |
| Length                         | 242 mm        |
| Width                          | 175 mm        |
| Height                         | 190 mm        |
| Box size                       | L02           |
| Polarity                       | ETN 0         |
| Terminal Type                  | EN taper post |
| Hold Down                      | B13           |
| Weights (subject of variation) | 17.90 kg      |