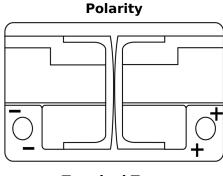

## **AGM TK720**

| Part number                    | TK720         |
|--------------------------------|---------------|
| Technology                     | AGM           |
| EAN/GTIN                       | 3661024057639 |
| Voltage                        | 12 V          |
| Capacity                       | 72.0 Ah       |
| CCA                            | 760 A         |
| Length                         | 278 mm        |
| Width                          | 175 mm        |
| Height                         | 190 mm        |
| Box size                       | L03           |
| Polarity                       | ETN 0         |
| Terminal Type                  | EN taper post |
| Hold Down                      | B13           |
| Weights (subject of variation) | 20.60 kg      |
|                                |               |

## Terminal Type Ø19.5 Ø179

NegativeTerminal

**PositiveTerminal** 

Design, features and specifications are subject to change without notice. We disclaim any representation or warranty, express or implied, concerning the data or recommendations, and in no event shall be liable for any loss or damage claimed to have arisen as a result. Some products may not be available in your local market.