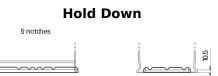

## **AGM TK720**

| Part number                    | TK720         |
|--------------------------------|---------------|
| Technology                     | AGM           |
| EAN/GTIN                       | 3661024057639 |
| Voltage                        | 12 V          |
| Capacity                       | 72.0 Ah       |
| CCA                            | 760 A         |
| Length                         | 278 mm        |
| Width                          | 175 mm        |
| Height                         | 190 mm        |
| Box size                       | L03           |
| Polarity                       | ETN 0         |
| Terminal Type                  | EN taper post |
| Hold Down                      | B13           |
| Weights (subject of variation) | 20.60 kg      |
|                                |               |