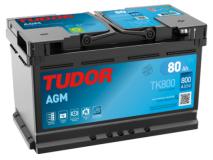

## **AGM TK800**

| Part number                    | TK800         |
|--------------------------------|---------------|
| Technology                     | AGM           |
| EAN/GTIN                       | 3661024055727 |
| Voltage                        | 12 V          |
| Capacity                       | 80.0 Ah       |
| CCA                            | 800 A         |
| Length                         | 315 mm        |
| Width                          | 175 mm        |
| Height                         | 190 mm        |
| Box size                       | L04           |
| Polarity                       | ETN 0         |
| Terminal Type                  | EN taper post |
| Hold Down                      | B13           |
| Weights (subject of variation) | 23.30 kg      |
|                                |               |