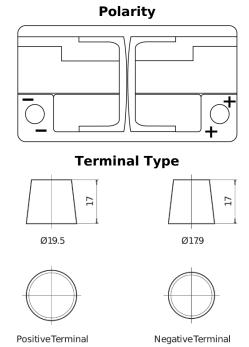

## **AGM TK800**

| Part number                    | TK800         |
|--------------------------------|---------------|
| Technology                     | AGM           |
| EAN/GTIN                       | 3661024055727 |
| Voltage                        | 12 V          |
| Capacity                       | 80.0 Ah       |
| CCA                            | 800 A         |
| Length                         | 315 mm        |
| Width                          | 175 mm        |
| Height                         | 190 mm        |
| Box size                       | L04           |
| Polarity                       | ETN 0         |
| Terminal Type                  | EN taper post |
| Hold Down                      | B13           |
| Weights (subject of variation) | 23.30 kg      |
|                                |               |