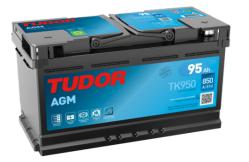

# **AGM TK950**

| Part number                    | TK950         |
|--------------------------------|---------------|
| Technology                     | AGM           |
| EAN/GTIN                       | 3661024055741 |
| Voltage                        | 12 V          |
| Capacity                       | 95.0 Ah       |
| CCA                            | 850 A         |
| Length                         | 353 mm        |
| Width                          | 175 mm        |
| Height                         | 190 mm        |
| Box size                       | L05           |
| Polarity                       | ETN 0         |
| Terminal Type                  | EN taper post |
| Hold Down                      | B13           |
| Weights (subject of variation) | 26.10 kg      |