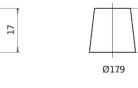

## **Terminal Type**

Ø19.5

 $\bigcup$ 

17

PositiveTerminal

NegativeTerminal