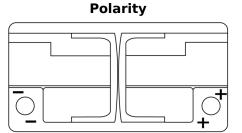

# **AGM TK950**

| Part number                    | TK950         |
|--------------------------------|---------------|
| Technology                     | AGM           |
| EAN/GTIN                       | 3661024055741 |
| Voltage                        | 12 V          |
| Capacity                       | 95.0 Ah       |
| CCA                            | 850 A         |
| Length                         | 353 mm        |
| Width                          | 175 mm        |
| Height                         | 190 mm        |
| Box size                       | L05           |
| Polarity                       | ETN 0         |
| Terminal Type                  | EN taper post |
| Hold Down                      | B13           |
| Weights (subject of variation) | 26.10 kg      |