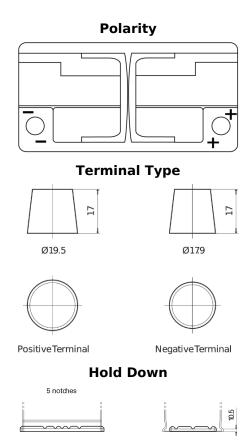

## **AGM TK960**

| Part number                    | TK960         |
|--------------------------------|---------------|
| Technology                     | AGM           |
| EAN/GTIN                       | 3661024057653 |
| Voltage                        | 12 V          |
| Capacity                       | 96.0 Ah       |
| CCA                            | 850 A         |
| Length                         | 353 mm        |
| Width                          | 175 mm        |
| Height                         | 190 mm        |
| Box size                       | L05           |
| Polarity                       | ETN 0         |
| Terminal Type                  | EN taper post |
| Hold Down                      | B13           |
| Weights (subject of variation) | 26.10 kg      |
|                                |               |