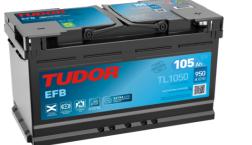

## **EFB TL1050**

| Part number                    | TL1050        |
|--------------------------------|---------------|
| Technology                     | EFB           |
| EAN/GTIN                       | 3661024057097 |
| Voltage                        | 12 V          |
| Capacity                       | 105.0 Ah      |
| CCA                            | 950 A         |
| Length                         | 392 mm        |
| Width                          | 175 mm        |
| Height                         | 190 mm        |
| Box size                       | L06           |
| Polarity                       | ETN 0         |
| Terminal Type                  | EN taper post |
| Hold Down                      | B13           |
| Weights (subject of variation) | 27.20 kg      |
|                                |               |