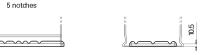

## **EFB TL1050**

| Part number                    | TL1050        |
|--------------------------------|---------------|
| Technology                     | EFB           |
| EAN/GTIN                       | 3661024057097 |
| Voltage                        | 12 V          |
| Capacity                       | 105.0 Ah      |
| CCA                            | 950 A         |
| Length                         | 392 mm        |
| Width                          | 175 mm        |
| Height                         | 190 mm        |
| Box size                       | L06           |
| Polarity                       | ETN 0         |
| Terminal Type                  | EN taper post |
| Hold Down                      | B13           |
| Weights (subject of variation) | 27.20 kg      |
|                                |               |

NegativeTerminal

PositiveTerminal

Hold Down

Design, features and specifications are subject to change without notice. We disclaim any representation or warranty, express or implied, concerning the data or recommendations, and in no event shall be liable for any loss or damage claimed to have arisen as a result. Some products may not be available in your local market.