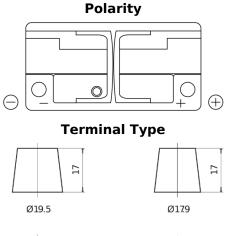

## **EFB TL1050**

| Part number                    | TL1050        |
|--------------------------------|---------------|
| Technology                     | EFB           |
| EAN/GTIN                       | 3661024057097 |
| Voltage                        | 12 V          |
| Capacity                       | 105.0 Ah      |
| CCA                            | 950 A         |
| Length                         | 392 mm        |
| Width                          | 175 mm        |
| Height                         | 190 mm        |
| Box size                       | L06           |
| Polarity                       | ETN 0         |
| Terminal Type                  | EN taper post |
| Hold Down                      | B13           |
| Weights (subject of variation) | 27.20 kg      |
|                                |               |

NegativeTerminal

PositiveTerminal

Hold Down

Design, features and specifications are subject to change without notice. We disclaim any representation or warranty, express or implied, concerning the data or recommendations, and in no event shall be liable for any loss or damage claimed to have arisen as a result. Some products may not be available in your local market.