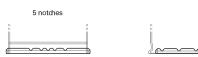

## **EFB TL550**

| Part number                    | TL550         |
|--------------------------------|---------------|
| Technology                     | EFB           |
| EAN/GTIN                       | 3661024056670 |
| Voltage                        | 12 V          |
| Capacity                       | 55.0 Ah       |
| CCA                            | 540 A         |
| Length                         | 207 mm        |
| Width                          | 175 mm        |
| Height                         | 190 mm        |
| Box size                       | L01           |
| Polarity                       | ETN 0         |
| Terminal Type                  | EN taper post |
| Hold Down                      | B13           |
| Weights (subject of variation) | 14.10 kg      |

## **Hold Down**

Design, features and specifications are subject to change without notice. We disclaim any representation or warranty, express or implied, concerning the data or recommendations, and in no event shall be liable for any loss or damage claimed to have arisen as a result. Some products may not be available in your local market.