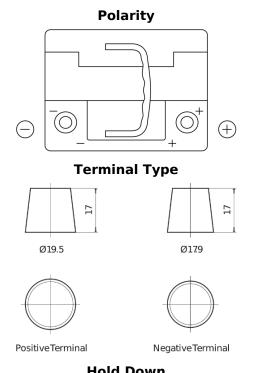

## **EFB TL550**

| Part number                    | TL550         |
|--------------------------------|---------------|
| Technology                     | EFB           |
| EAN/GTIN                       | 3661024056670 |
| Voltage                        | 12 V          |
| Capacity                       | 55.0 Ah       |
| CCA                            | 540 A         |
| Length                         | 207 mm        |
| Width                          | 175 mm        |
| Height                         | 190 mm        |
| Box size                       | L01           |
| Polarity                       | ETN 0         |
| Terminal Type                  | EN taper post |
| Hold Down                      | B13           |
| Weights (subject of variation) | 14.10 kg      |