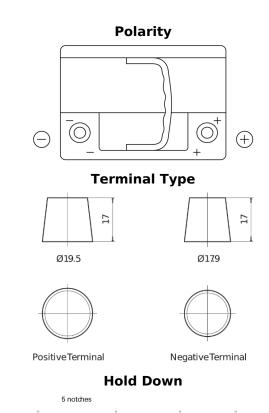

## **EFB TL600**

| Part number                    | TL600         |
|--------------------------------|---------------|
| Technology                     | EFB           |
| EAN/GTIN                       | 3661024055680 |
| Voltage                        | 12 V          |
| Capacity                       | 60.0 Ah       |
| CCA                            | 640 A         |
| Length                         | 242 mm        |
| Width                          | 175 mm        |
| Height                         | 190 mm        |
| Box size                       | L02           |
| Polarity                       | ETN 0         |
| Terminal Type                  | EN taper post |
| Hold Down                      | B13           |
| Weights (subject of variation) | 17.00 kg      |